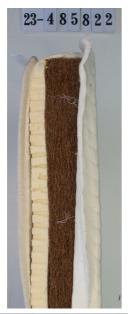

### State of Ohio Filling Inspection / Preparation

| Fill Type (1)                         | Coconut Fiber Pad | % of Total Filling Wt. |
|---------------------------------------|-------------------|------------------------|
| Fiber Analysis:                       | Coconut Fibers    | 75.7%                  |
| Filling or Used as Structure?         | Filling           |                        |
| Location of Filling / Type in product | Body              |                        |
| Detailed Location:                    | Center Piece      |                        |

| Fill Type (2)                         | Rubber Pad                      | % of Total Filling Wt. |
|---------------------------------------|---------------------------------|------------------------|
| Fiber Analysis:                       | Rubber/natural latex            | 18.7%                  |
| Filling or Used as Structure?         | Filling                         |                        |
| Location of Filling / Type in product | Body                            |                        |
| Detailed Location:                    | On top of the Coconut fiber pad |                        |

| Fill Type (3)                         | Fiber Batting      | % of Total Filling Wt. |
|---------------------------------------|--------------------|------------------------|
| Fiber Analysis:                       |                    | 5.6%                   |
|                                       | Rayon / Viscose    |                        |
| Filling or Used as Structure?         | Filling            |                        |
| Location of Filling / Type in product | Body               |                        |
| Detailed Location:                    | Under shell fabric |                        |