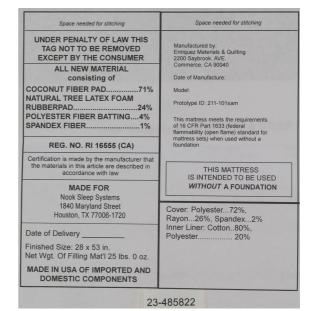

Arrival Date: Report Date:

Normal (8-10 Days) 18 May 2023 22 May 2023

Sample Type: Mattress

**Shipped By:** UPS 1Z40X9750344623505

**Label:** Provided Label: COCONUT FIBER PAD ... 71%

NATURAL TREE LATEX FOAM RUBBERPAD ... 24%

POLYESTER FIBER BATTING ... 4%

SPANDEX FIBER ... 1%

Sample Identification: URN RI 16555 (CA) - Enriquez

Mattress

Product Size: 28 x 53 in.

This analysis represents (within normal testing variances) the test results from the sample(s) submitted. The analysis may not represent the entire lot, batch or production run. In no event shall IDFL be responsible or liable for any direct, indirect, punitive, incidental, special, or consequential damages whatsoever arising out of or connected with the use of, misuse of, or reliance upon such results or analysis. This test report is subject to the Terms and Conditions found at www.idfl.com.